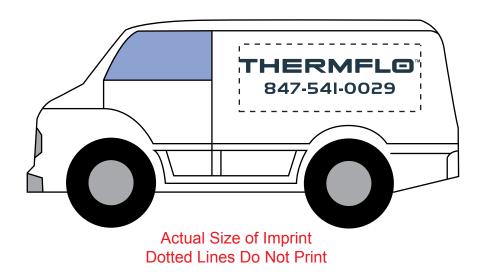

Order#: 146361

**Product:** Van Stress Reliever

Item #: 1097-100951

Imprint Method: Pad Print on the Driver Side Panel: PMS 7546C

Actual Imprint Size: 1.87"W x 0.36"H

Note: "TM" mark. is very smal. The rest of the artwork should print okay, howeverl