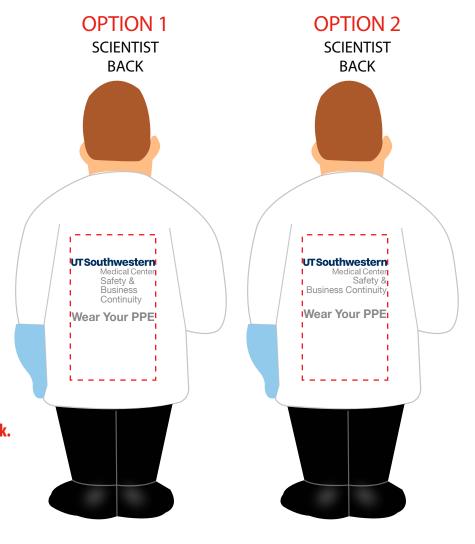

Please be advised that we cannot left align the department name so that it lines up with Medical Center. The second line of text "Business Continuity" would be too long and fall outside of the imprint space. The only we we could do that is if we split the dept name onto 3 lines and have "Continuity" by itself on the third line. Either that, or right align the department name. I have shown both options on this proof. Please advise if either of these work.