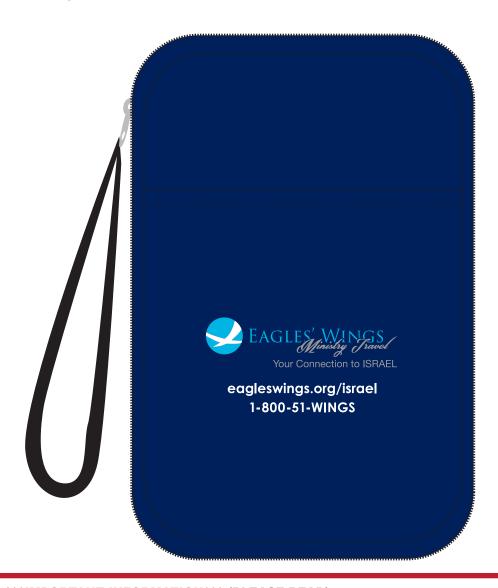

Order#: 146280

**Product:** Aloha Zippered Travel Wallet with Strap Navy

Item #: 1206-307486

Imprint Method: Screen Print Blue 306 and Cool Gray 7

Actual Imprint Size: See Below

Imprint size: 3.9847"W x 1.9771"H

There is an acceptable movement of up to 3/32" on multicolor