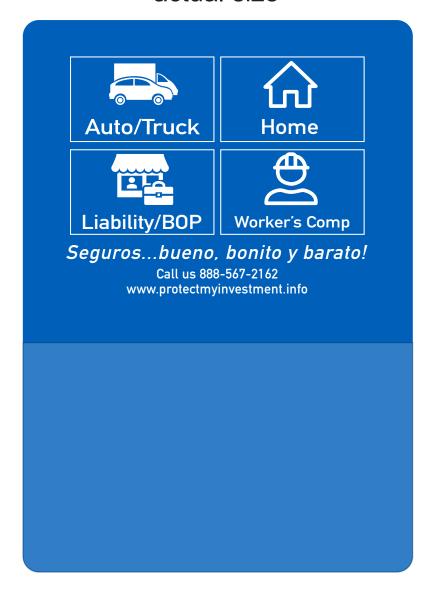

\*\*REVISED\*\*

Order#: 146244

**Product:** Insurance Card Holder (Double Pocket): Royal blue

**Item #**: 1206-104918

Imprint Method: Screen Print on the front with card size pocket: White

Actual Imprint Size: 3.13"W x 2.5"H

## actual size