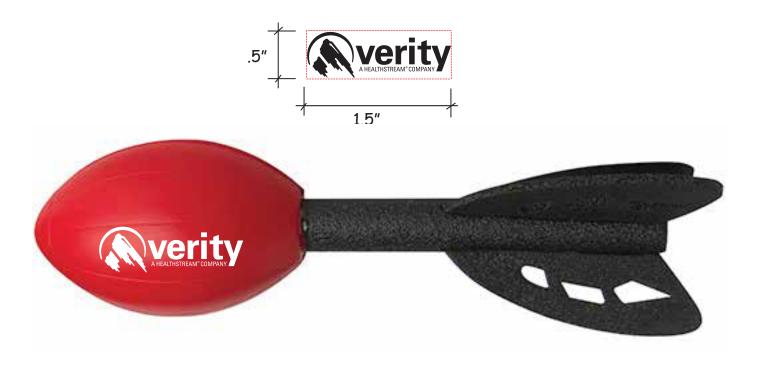

Order#: 146212

**Product:** Small Throw Rocket Squeezies Stress Reliever

Item #: 1364-311238

Imprint Method: Screen Print on the Rocket: White

Actual Imprint Size: 1.5"W x 0.33"H

NOTE: the smmall tagline and the ® mark will fill in when printed, due to their small size.