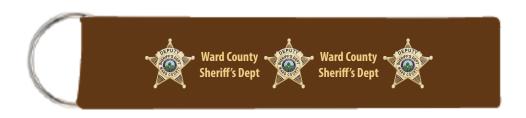

Order#: 146113-Q

**Product:** Wrist Strap Key Holder

**Item #**: 1005-314908

Imprint Method: Sublimation-4 color process on the 2 Locations

**Actual Imprint Size**: 3"W x 0.51"H

Actual Size of Imprint

Dotted Lines Do Not Print