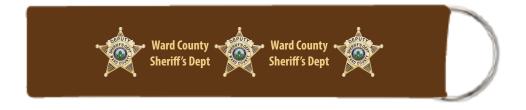

Order#: 146113-Q

**Product:** Wrist Strap Key Holder

**Item #**: 1005-314908

Imprint Method: Sublimation-4 color process on the 2 Locations

**Actual Imprint Size**: 3"W x 0.51"H

Actual Size of Imprint

Dotted Lines Do Not Print