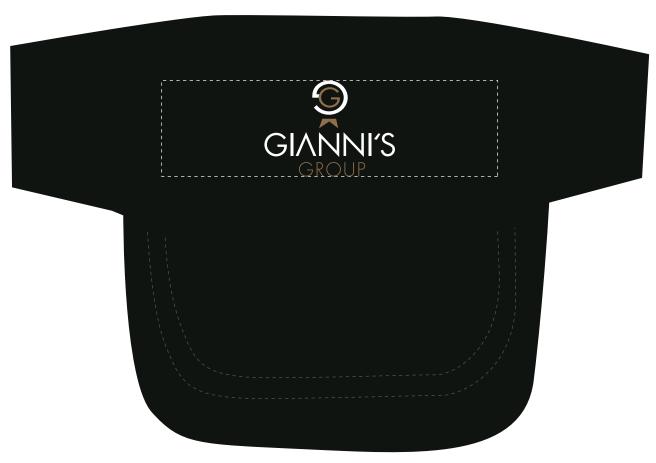

Order#: 146069

**Product:** Econo Visor Cap: Black

Item #: 1097-306204

Imprint Method: Heat Transfer on the Front: White, Metallic Gold 874

Actual Imprint Size: 1.35"W x 1"H

100% Actual Size 1.35"W x 1"H