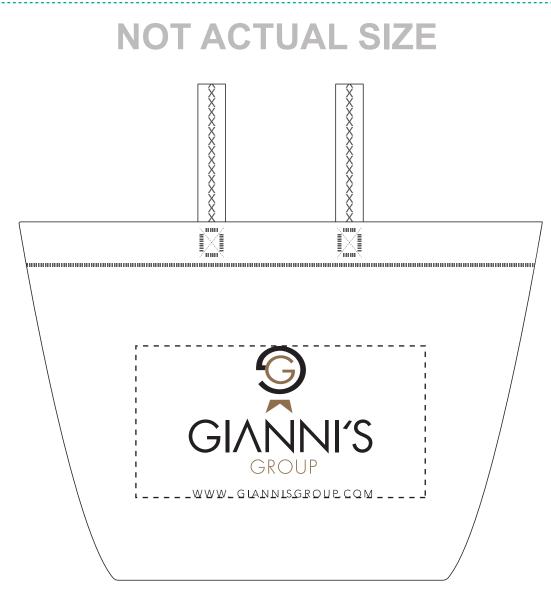

Order#:146069Product:Jumbo Heat Sealed Non-Woven Tote: WhiteItem #:1097-318324Imprint Method:Silkscreen on the Front: Black, Metallic gold 874Actual Imprint Size:6.6646"W x 5.5"H