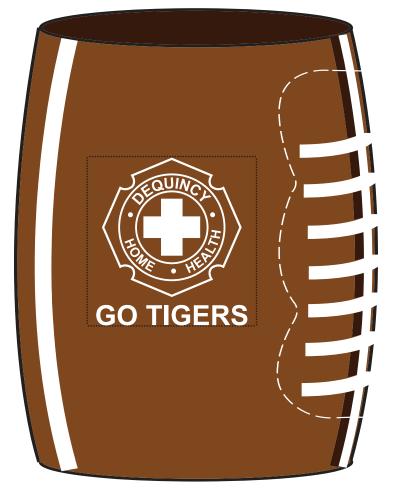

REVISED

eProof

Order#: 146049 Product: Sports Can Holders - Football Item #: 1097-300992 Imprint Method: Pad print on the Front: White Actual Imprint Size: 1.6"W x 1.75"H

Actual Size of Imprint Dotted Lines Do Not Print