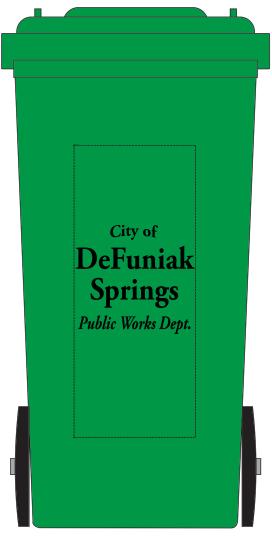

**Order#**: 146042

**Product:** Garbage Can Container: Green

**Item #**: 1094-104302

Imprint Method: Screen Print on the Front: Black

Actual Imprint Size: 1.23"W x 1.12"H

Actual Size of Imprint

The Box Around Your Logo Represents the Artwork Space on the Item. It Will Not Print on the Product

## front