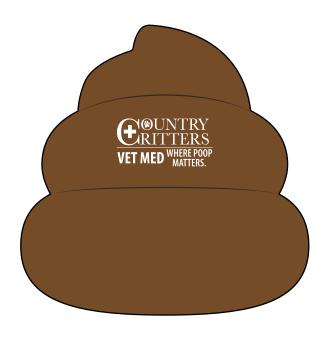

CAREFULLY REVIEW THE ARTWORK ATTACHED.

Order#: 146001

**Product:** Poo Stress Reliever

Item #: 1097-319189
Imprint Method: Pad Print White

Actual Imprint Size: 1" x 0.5"

Actual Size of Imprint
Dotted Lines Do Not Print

**NOTE** ARTWORK MODIFIED: We have removed "Veterinary Clinic" to make room for Vet Med - Where poop matters.