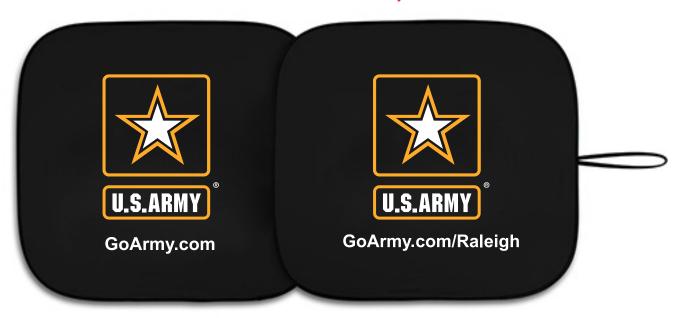

Order#: 145926

Product: Prest-O-Shade DX ltem #: 1397-313927

**Imprint Method:** Screen Print White and Gold

Actual Imprint Size: 14 H x 9 W inches / 14 H x 13 W inches

## Image Not To Size For Reference Only

U.S.ARMY

GoArmy.com

U.S.ARMY

GoArmy.com/Raleigh