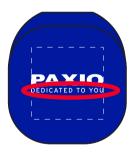

## 100% ACTUAL SIZE

## Trouble areas are circled on FPO Item Rendering

The text is smaller than the 7 point minimum and will fill in. Exp - 7pt .052" H

Exp - 7pt

Layout #2 - Suggested art

100% Actual Size 0.75"W x 0.1925"H

100% Actual Size 0.75"W x 0.2003"H