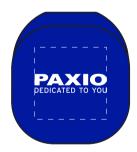

2 Split Rock Drive Suite 11, Cherry Hill, NJ 08003 Telephone: 1-856 424-4818 or 1-800 320-1510

Fax: 1-856 424-5269

Hours of Operation: 9:00 - 5:30 pm Eastern, M - F

Customer Service E-mail: service@garrettspecialties.com

Order#: 145907

**Product:** Cube Lip Moisturizer

Item #: 1348-315858 **Imprint Method:** Pad Print

## 100% ACTUAL SIZE

## Layout #1 - Art as is

## Trouble areas are circled on FPO Item Rendering

The text is smaller than the 7 point minimum and will fill in. Exp - 7pt .052" H

Exp - 7pt

Layout #2 - Suggested art

100% Actual Size 0.75"W x 0.1925"H





100% Actual Size 0.75"W x 0.2003"H





## \*\*\*IMPORTANT INFORMATION\*\*\* (PLEASE READ)

Please proof carefully for spelling errors, omissions, and layout accuracy. It is your responsibility to correct any errors. Garrett Specialties assumes no responsibility for errors after a proof has been authorized to print. Please note changes or revisions to your proof from your original instructions may cause revision in your ship date. Delays in paper proof approval also may require a change in your schedule ship dates. Occasionally, some fax machines may distort the image. Please pay close attention to numbers.

It is imperative that you view your e-proof and submit your approval and/or changes promptly to maintain your anticipated delivery date.

Please keep in mind that this virtual proof is not a printed sample of your artwork