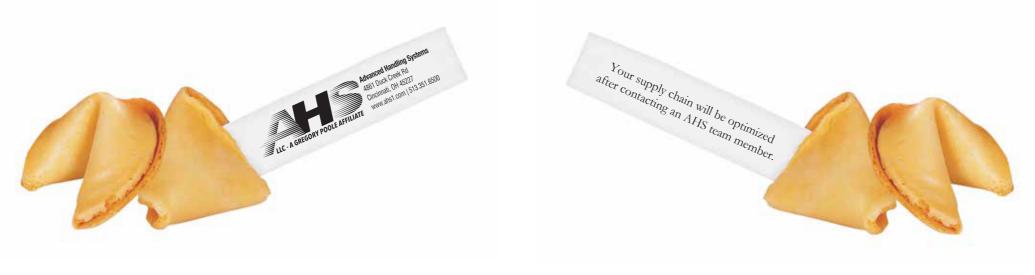

## \*\*REVISED\*\*

Order#: 145894 Product: Custom Fortune Cookie Item #: 1229-317635 Imprint Method: Direct Imprint - Black Actual Imprint Size: 2.05 x .46 inches

Shown at actual size (100%)

\* Please review your message. All messages are typeset. MESSAGES ARE PRINTED IN BLACK INK ONLY Shown at actual size (100%)