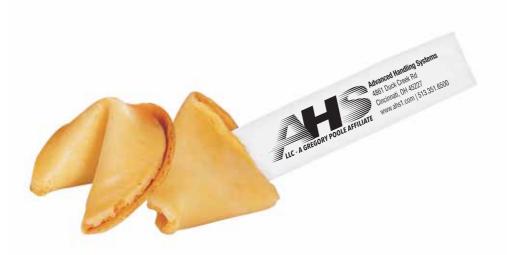

Order#: 145894

**Product:** Custom Fortune Cookie

Item #: 1229-317635

Direct Imprint - Black **Imprint Method:** Actual Imprint Size: 2.05 x .46 inches

Shown at actual size (100%)

\* Please review your message. All messages are typeset.

MESSAGES ARE PRINTED IN BLACK INK ONLY

Your Supply chain will be optimized after contacting an AHS team member

Your Supply chain will be optimized after contacting an AHS team member

Shown at actual size (100%)