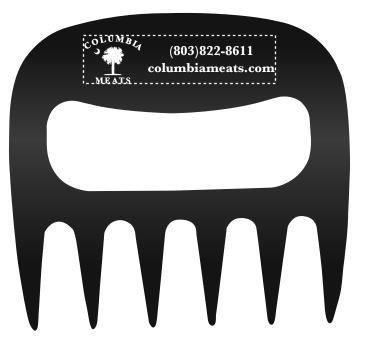

Order#:145768Product:Master Claw Meat ShreddersItem #:1001-317253Imprint Method:Screen Print on the Front of One Claw: WhiteActual Imprint Size:2"W x 0.5"H

eProof

Enlargement (150% of the actual size)

Imprint shown @ 100% Dotted line to show imprint area