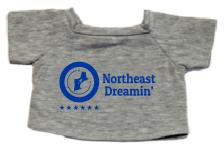

new artwrk was set up, it will still print pretty small because of the imprint window (represented by the red box around your artwork). I would recommend altering the layout of the art, as shown in Option 2. This would allow for a larger and probably cleaner imprint overall. Please advise.

**Option 2 - Suggested Layout** 