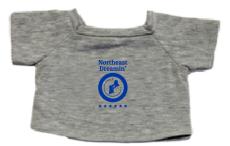

2 Split Rock Drive Suite 11, Cherry Hill, NJ 08003 Telephone: 1-856 424-4818 or 1-800 320-1510 Fax: 1-856 424-5269 Hours of Operation: 9:00 - 5:30 pm Eastern, M - F Customer Service E-mail: service@garrettspecialties.com

Order#: 145766 **Product:** Moose-Plush Keychain: Gray Item #: 1323-318437 Imprint Method: Screen Print on the Front: Blue (PMS 286) Actual Imprint Size: 0.3"W x 0.5"H (Option 1), 1"W x 0.5"H (Option 2)



new artwrk was set up, it will still print pretty small because of the imprint window (represented by the red box around your artwork). I would recommend altering the layout of the art, as shown in Option 2. This would allow for a larger and probably cleaner imprint overall. Please advise.

**Option 2 - Suggested Layout** 







## \*\*\*IMPORTANT INFORMATION\*\*\* (PLEASE READ)

Please proof carefully for spelling errors, omissions, and layout accuracy. It is your responsibility to correct any errors. Garrett Specialties assumes no responsibility for errors after a proof has been authorized to print. Please note changes or revisions to your proof from your original instructions may cause revision in your ship date. Delays in paper proof approval also may require a change in your schedule ship dates. Occasionally, some fax machines may distort the image. Please pay close attention to numbers.

It is imperative that you view your e-proof and submit your approval and/or changes promptly to maintain your anticipated delivery date.

Please keep in mind that this virtual proof is not a printed sample of your artwor