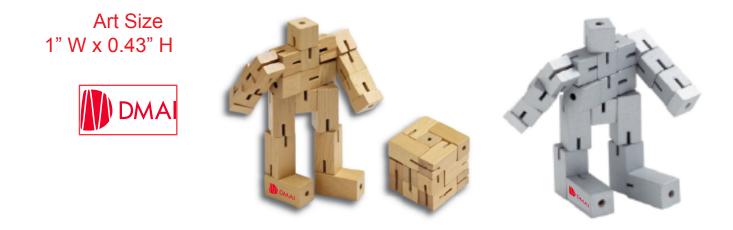

Order#:145752Product:Robot Cube Puzzle: Natural Wood & SILVER ColorItem #:1280-312691Imprint Method:Screen Print on the Right Leg: Red 185Actual Imprint Size:1" W x 0.43" H

Note: Red box indicates imprint area and will not print. Small details in the art might fill in slightly.

Graphic is for placement only not to scale