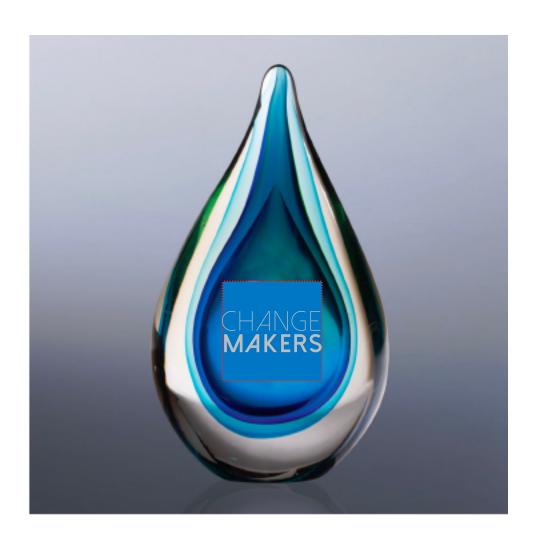

**Order#**: 145745

**Product:** Fusion Art Glass Award: Blue

**Item #**: 1091-305103

Imprint Method: Sand Carve - No Fill on the Front

Actual Imprint Size: 1.5"W x 0.62"H

Actual Size of Imprint
Dotted Lines Do Not Print