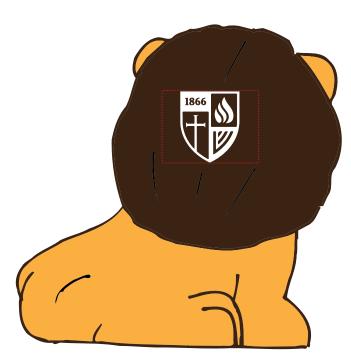

Order#: 145730-Q

Product: Lion Stress Ball Item #: 1008-100986

Imprint Method: Pad Print on the Back of Mane: White

**Actual Imprint Size**: 1"W x 0.63"H

Actual Size of Imprint
Dotted Lines Do Not Print