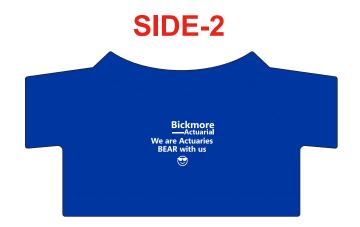

**Order#**: 145684

Product: Plush Bear with T-Shirt - 7": Royal Blue T Shirt

**Item #**: 1097-316289

Imprint Method: Silkscreen on the Front & Back of T-Shirt: White

## **NOT ACTUAL SIZE**

Note: the highlight on the sunglasses is going to fill in due of he small size. So, I removed it. Please advise if this is okay.

Bickmore
—Actuarial
We are Actuaries
BEAR with us

<del>(</del>

Actual Size of Imprints