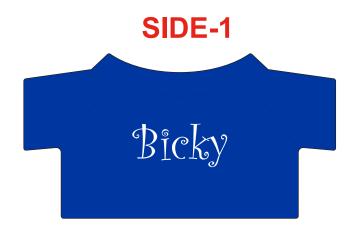

**Order#**: 145684

Product: Plush Bear with T-Shirt - 7": Royal Blue T Shirt

**Item #**: 1097-316289

Imprint Method: Silkscreen on the Front & Back of T-Shirt: White

Actual Size of Imprints