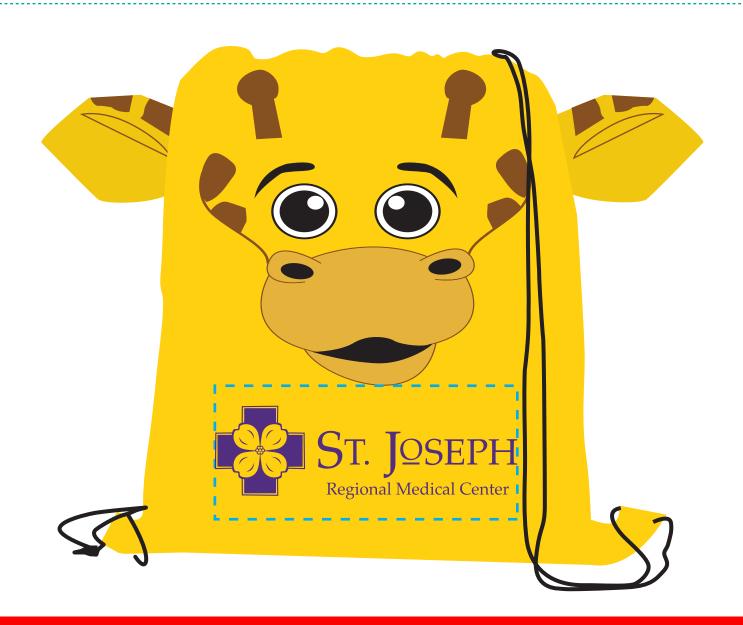

**Order#**: 145600

**Product:** Giraffe Paws 'N' Claws Sport Pack

Item #: 1039-316921

Imprint Method: Screen Print on the Bottom Center.: Purple 268

Actual Imprint Size: 9"W x 2.7"H