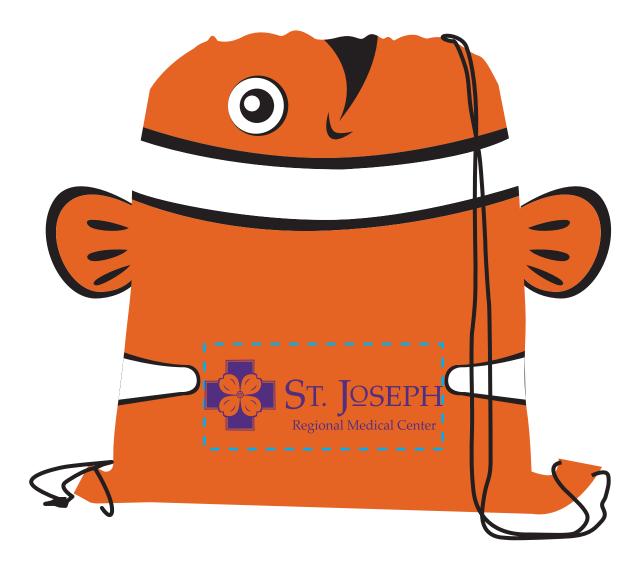

Order#:145600Product:Clownfish Paws 'N' Claws Sport PackItem #:1039-316913Imprint Method:Screen Print on the Bottom Center.: Purple 268Actual Imprint Size:9"W x 2.7"H