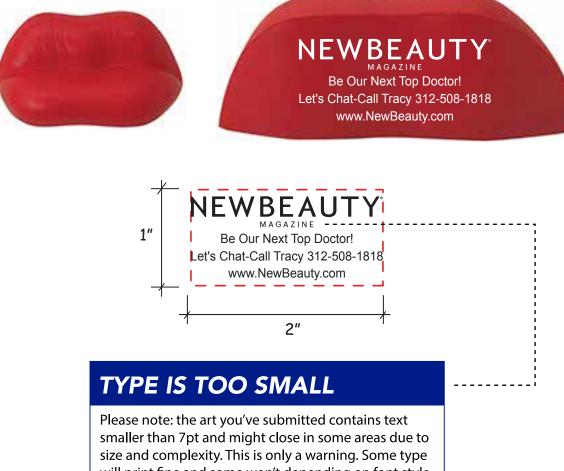

Order#: 145435 Product: Lips Stress Ball Item #: 1364-308040 Imprint Method: Screen Print on the Back: White Actual Imprint Size: 2"W x 0.87"H

eProof

will print fine and some won't depending on font style and thickness.

EXAMPLE: 7pt, 6pt, 5pt, 4pt