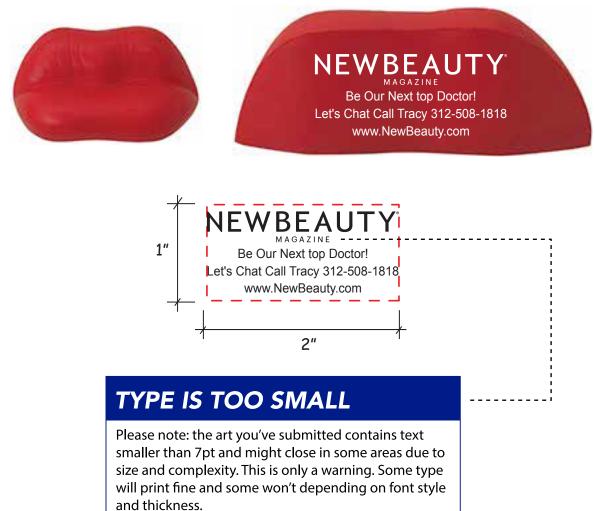

Order#: 145435 Product: Lips Stress Ball Item #: 1364-308040 Imprint Method: Screen Print on the Back: White Actual Imprint Size: 2"W x 0.87"H

eProof

SS. EXAMPLE: 7pt, 6pt, 5pt, 4pt

## \*\*\*IMPORTANT INFORMATION\*\*\* (PLEASE READ)

Please proof carefully for spelling errors, omissions, and layout accuracy. It is your responsibility to correct any errors. Garrett Specialties assumes no responsibility for errors after a proof has been authorized to print. Please note changes or revisions to your proof from your original instructions may cause revision in your ship date. Delays in paper proof approval also may require a change in your schedule ship dates. Occasionally, some fax machines may distort the image. Please pay close attention to numbers.