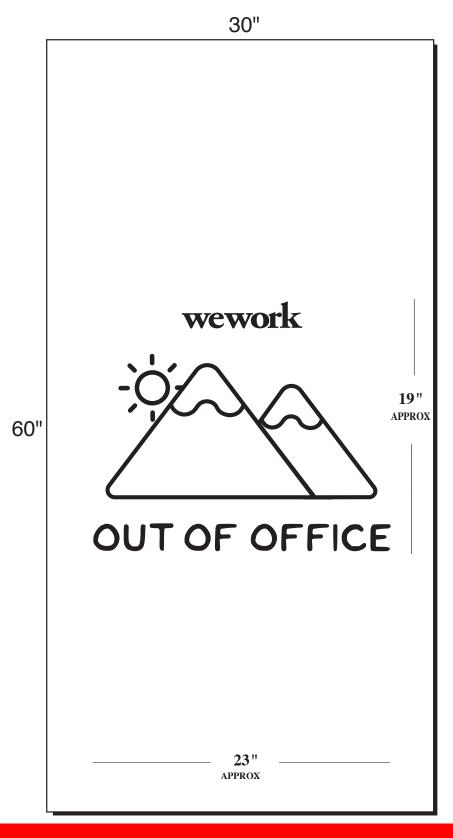

**Order#**: 145401

**Product:** Midweight Beach Towel 30" x 60"

**Item #**: 1374-319218

Imprint Method: Screen Print on the Towel, Vertical Centered on towel: Black

Actual Imprint Size: 23"W x 19"H