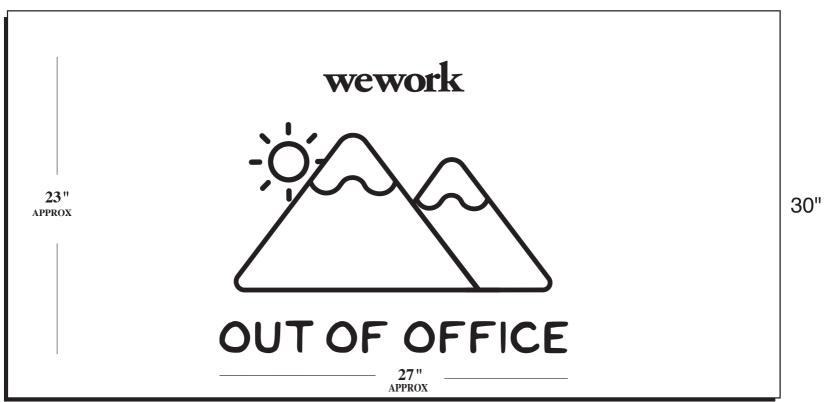

Order#: 145401

**Product**: Midweight Beach Towel 30" x 60"

Item #: 1374-319218

Imprint Method: Screen Print on the Towel, Horizontal Centered on towel: Black

Actual Imprint Size: 27"W x 23"H

60"