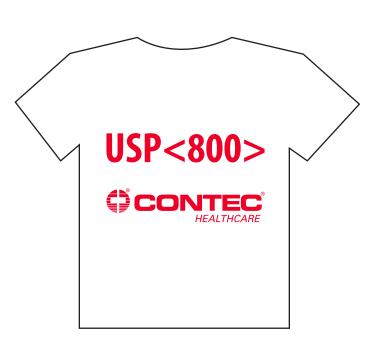

Order#: 145397

Product: Gorilla Plush: White T Shirt

**Item #**: 1325-318450

Imprint Method: Screen Print on the T-Shirt: Red

Actual Imprint Size: 2.5"W x 1.5"H

Actual Size of Imprint
Dotted Lines Do Not Print