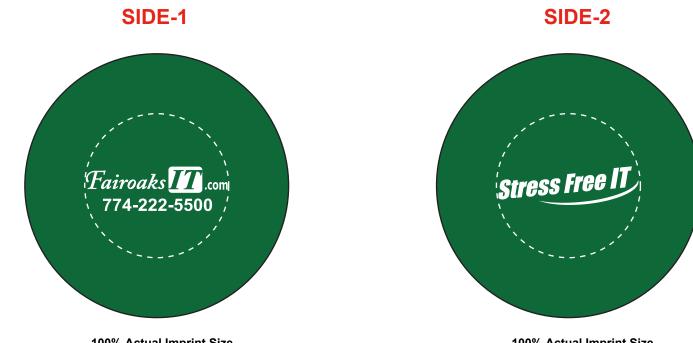

Order#:145357Product:Classic Round Stress Reliever : Dark GreenItem #:1348-316048Imprint Method:Pad Print on the Side 1 & 2: WhiteActual Imprint Size:See Below for artwork Sizes

eProof

100% Actual Imprint Size 1.4775"W x 0.4634"H 100% Actual Imprint Size 1.4583"W x 0.4018"H