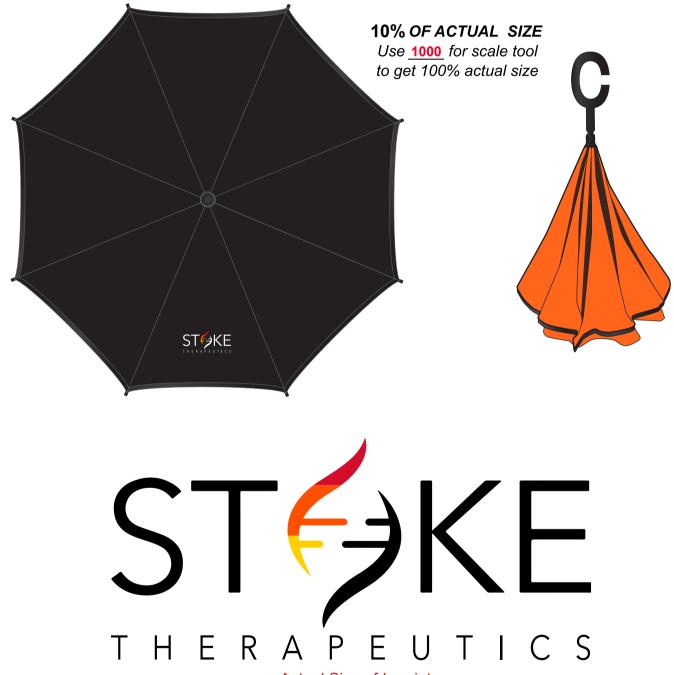

Order#:145204Product:Stratus Reversible Umbrella: Black/OrangeItem #:1087-319185Imprint Method:HeatTransfer on the Panel: White, Orange 021, Red 186, Yellow 109Actual Imprint Size:5"W x 2.3"H

Actual Size of Imprint

Note: The black in your loog has been changed to white since the umbrella itself is black