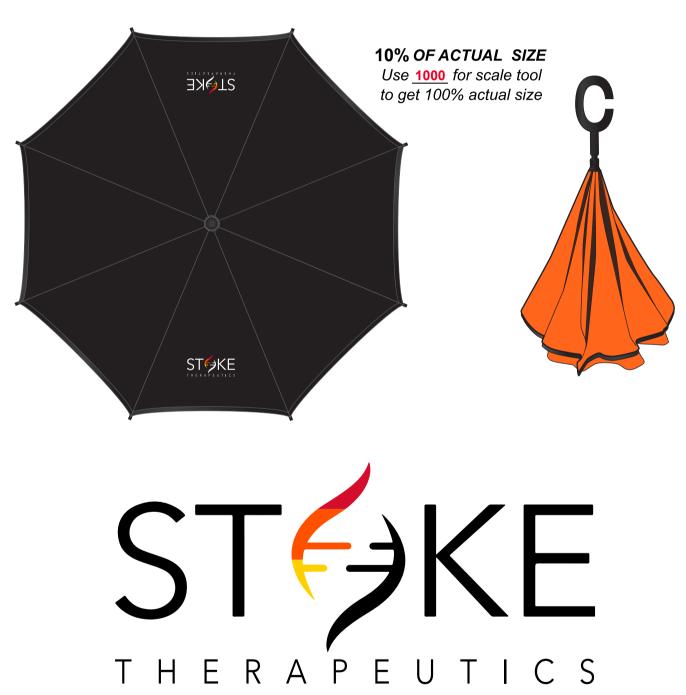

\*\*2 Panels will be Imprinted as Standard imprint\*\*

**Order#**: 145204

Product: Stratus Reversible Umbrella: Black/Orange

Item #: 1087-319185

Imprint Method: Heat Transfer on the Panel: White, Orange 021, Red 186, Yellow 109

Actual Imprint Size: 5"W x 2.3"H

Actual Size of Imprint

Note: The black in your loog has been changed to white since the umbrella itself is black