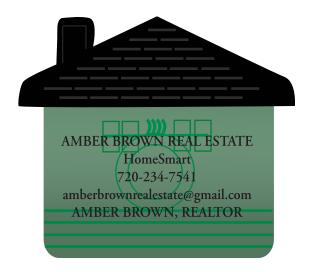

**Order#**: 145269

**Product:** House and Home Power Clip: Green

Item #: 1008-305171

Imprint Method: Pad Print on the Front: Black or white (See Below)

**Actual Imprint Size**: 2"W x 0.87"H

## BLACK IMPRINT WILL NOT CONTRAST WELL ON THIS ITEM. SO WE RECOMMEND A WHITE IMPRINT. PLEASE ADVISE

House & Home Power Clip Transparent Green