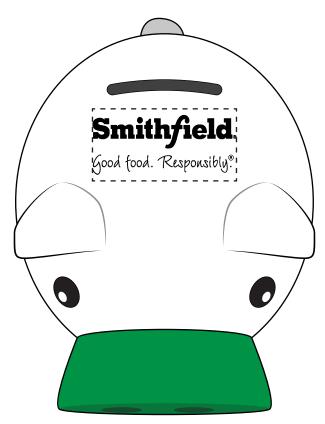

CAREFULLY REVIEW THE ARTWORK ATTACHED.

Order#: 145262

**Product:** Piggy Snout Coin Bank - Green

Item #: 1097-307198
Imprint Method: Pad Print - Black
Actual Imprint Size: 1.5 in W x 0.6228 in H

## Dotted lines represent imprint area and do not print.

## Standard Position Item at 100% actual size

Green color for representation only.

Colors may appear differently on your screen.

Green color shown here may differ from actual product.