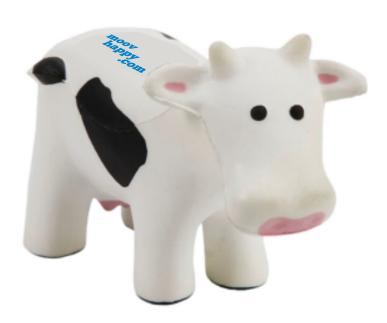

Order#: 145206

**Product:** Cow Stress Ball Relievers

**Item #**: 1339-315018

Imprint Method: Screen Print on the Top: Process blue

Actual Imprint Size: 1.12"W x 0.44"H