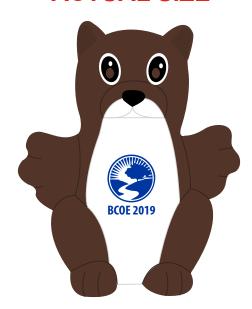

Order#: 145117

**Product:** Squirrel Stress Ball

Item #: 1008-312229

Imprint Method: Pad Print on the Belly: Black

Actual Imprint Size: 0.5"W x 0.625"H

## **ACTUAL SIZE**