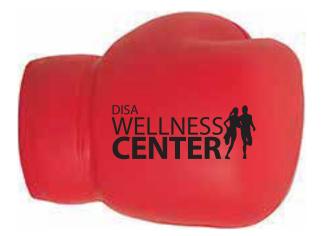

Order#:145049Product:Boxing Glove Stress RelieverItem #:1364-307616Imprint Method:Pad Print on the Back of Glove: BlackActual Imprint Size:1.5"W x 0.56"H