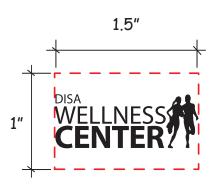

Order#:145049Product:Boxing Glove Stress RelieverItem #:1364-307616Imprint Method:Pad Print on the Back of Glove: BlackActual Imprint Size:1.5"W x 0.56"H