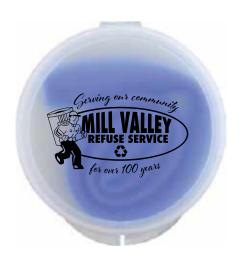

Order#: 145058

**Product:** Reusable Silicone Straw: Blue

Item #: 1371-318566

Imprint Method: Pad Print on the Top: Black

Actual Imprint Size: 1.5"W x 0.875"H

Note: I edited the small tagline text so that it could print larger and be legible. Please advise if this is okay,