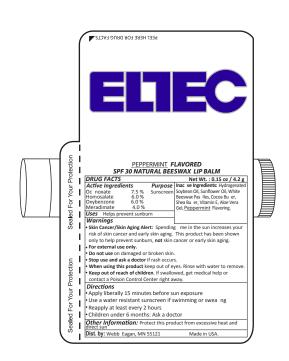

Order#: 145009

**Product:** Natural SPF30 Lip Balm-White Cap

**Item #**: 1064-318613

Imprint Method: 4 Color Process on the Label-Wraparound

**Actual Imprint Size**: 1.64"W x 0.47"H