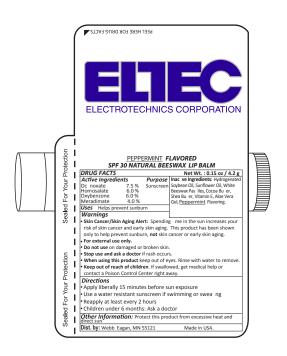

Order#:145009Product:Natural SPF30 Lip Balm-White CapItem #:1064-318613Imprint Method:4 Color Process on the Label-WraparoundActual Imprint Size:1.64"W x 0.56"H