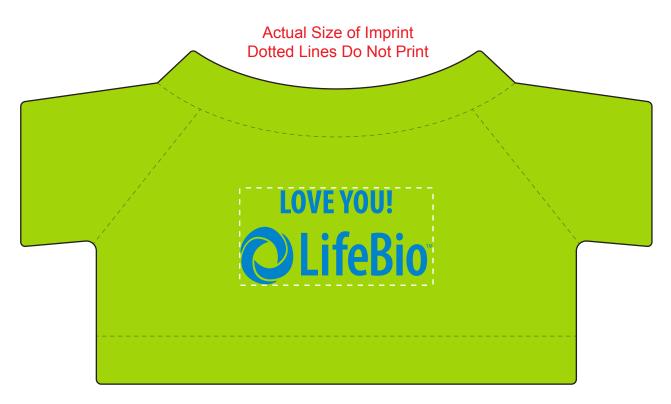

Order#: 144991

Product: Plush Bear with T-Shirt - 7": Lime Green T Shirt

Item #: 1097-316289

Imprint Method: Silkscreen on the Front of T-Shirt: Process Blue

Actual Imprint Size: 2"W x 1"H

Note: "TM" mark in logo is very small. The trademark symbol wont be legible