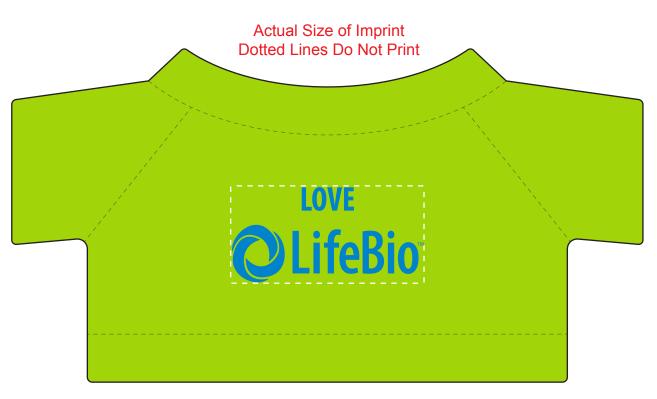

eProof

Order#:144991Product:Plush Bear with T-Shirt - 7": Lime Green T ShirtItem #:1097-316289Imprint Method:Silkscreen on the Front of T-Shirt: Process BlueActual Imprint Size:2"W x 1"H

Note: "TM" mark in logo is very small. The trademark symbol wont be legible