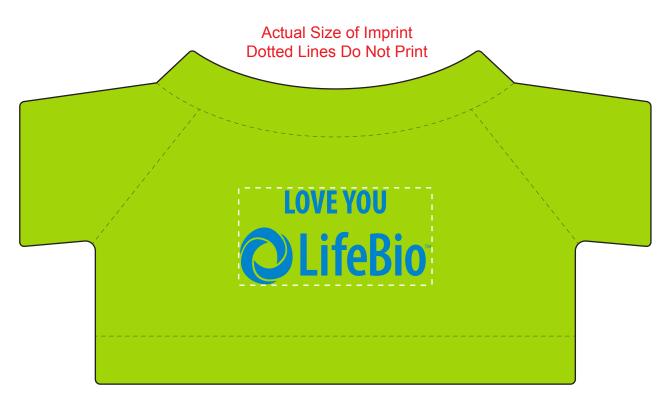

Order#: 144991

Product: Plush Bear with T-Shirt - 7": Lime Green T Shirt

Item #: 1097-316289

Imprint Method: Silkscreen on the Front of T-Shirt: Process Blue

Actual Imprint Size: 2"W x 1"H

Note: "TM" mark in logo is very small. The trademark symbol wont be legible