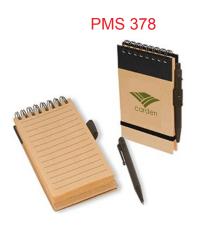

Order#: 144907

**Product**: Pocket-Eco Note Keeper: Black

Item #: 1097-300061

Imprint Method: Silkscreen on the Front: Plase advise on color

Actual Imprint Size: 2"W x 1.2"H

\*\*\*IMPORTANT INFORMATION\*\*\* (PLEASE READ)