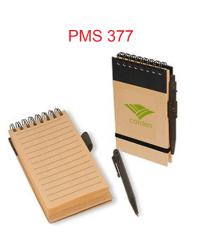

Order#: 144907

**Product**: Pocket-Eco Note Keeper: Black

Item #: 1097-300061

Imprint Method: Silkscreen on the Front: Plase advise on color

Actual Imprint Size: 2"W x 1.2"H

\*\*\*IMPORTANT INFORMATION\*\*\* (PLEASE READ)