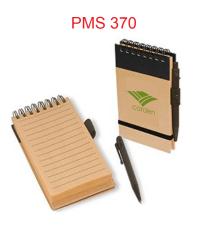

Order#: 144907

**Product**: Pocket-Eco Note Keeper: Black

Item #: 1097-300061

Imprint Method: Silkscreen on the Front: Plase advise on color

Actual Imprint Size: 2"W x 1.2"H

\*\*\*IMPORTANT INFORMATION\*\*\* (PLEASE READ)