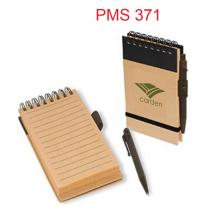

Order#: 144907

**Product**: Pocket-Eco Note Keeper: Black

Item #: 1097-300061

Imprint Method: Silkscreen on the Front: Plase advise on color

Actual Imprint Size: 2"W x 1.2"H

\*\*\*IMPORTANT INFORMATION\*\*\* (PLEASE READ)