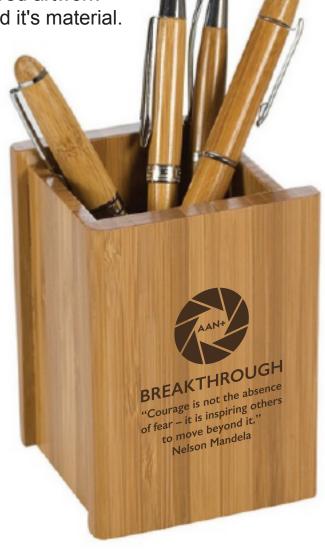

**Order#**: 144873

Product: Bamboo Pen Cup

**Item #**: 1101-309022

Imprint Method: Laser Engraved on the Front

Actual Imprint Size: 2"W x 2.3"H

NOTE: The color of your laser engraved artwork will depend on the nature of the item and it's material.

## BREAKTHROUGH

"Courage is not the absence of fear - it is inspiring others to move beyond it." Nelson Mandela

Actual Size of Imprint **Dotted Lines Do Not Print** 