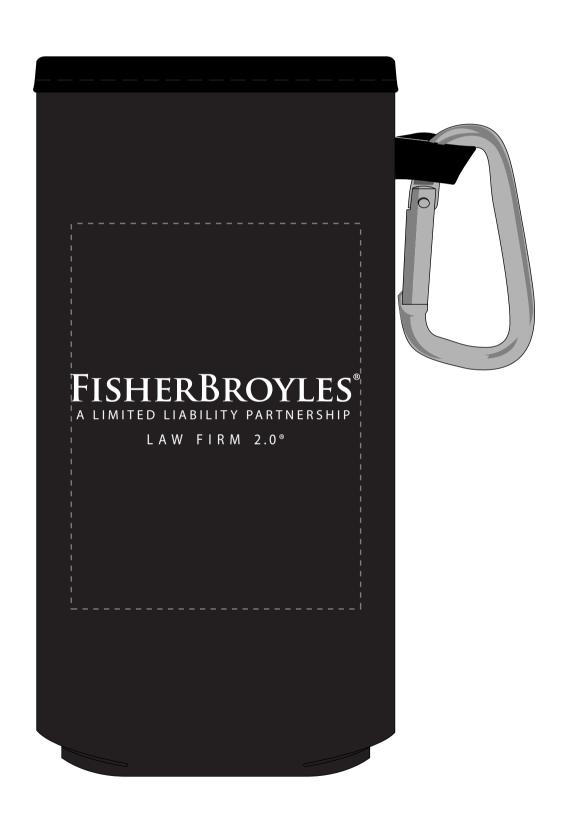

**Order#**: 144825

**Product:** Collapsible Koozie Bottle Kooler: Black

**Item #**: 1086-100087

**Imprint Method:** Screen Print on the First Side (One Color Only): White

Actual Imprint Size: 3"W x 0.73"H