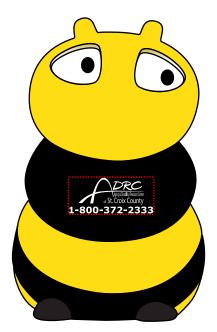

Order#:144710Product:Bee Stress BallItem #:1008-304493Imprint Method:Pad Print on the On Front - Black Part (One Color Only): WhiteActual Imprint Size:0.875"W x 0.375"H

Front

## **ART NOTES:**

In order to fit the phone numner, we had to make the logo smaller. A lot of the small text in your logo might fill in when printed. Please advise.