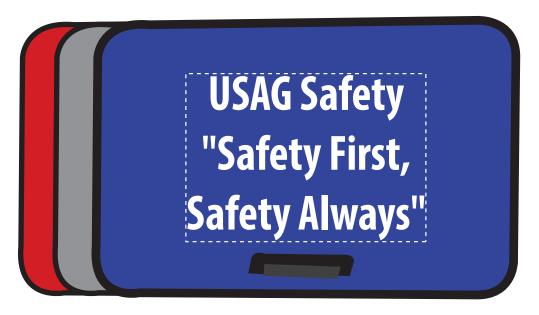

Order#: 144654

Product: Aluminum Card Case-Blocks RFID: Red, b.lue, & Silver

Item #: 1097-307239

Imprint Method: Silk Screened on the Front: White

Actual Imprint Size: 2.46"W x 1.72"H

Actual Size of Imprint
Dotted Lines Do Not Print