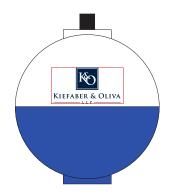

Order#: 144653-Q

**Product:** Fishing Bobber: Blue & White

**Item #**: 1280-104606

Imprint Method: Screen Print on the Top: Dark blue 282

NOTE: THIS LOGO WILL NOT PRINT WELL.
THE DETAILS INSIDE THE SQUARE, AS
WELL AS THE TEXT, WILL FILL IN.

NOTE: I RECOMMEND PROCEEDING WITH TEXT ONLY, AS SHOWN BELOW AND ON THE ORIGINAL PROOF.

Actual Size of Imprint
Dotted Lines Do Not Print