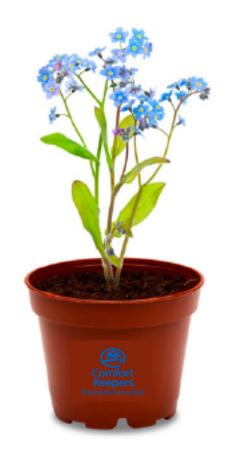

Order#: 144598

**Product:** Wee Kit: Forget-Me-Not Plant

**Item #**: 1393-314707

Imprint Method: Pad Print on the Front: Medium Blue 300

Actual Imprint Size: 1"W x 0.75"H

Note: some of the small details in the logo might fil in when printed

Actual Size of Imprint
Dotted Lines Do Not Print