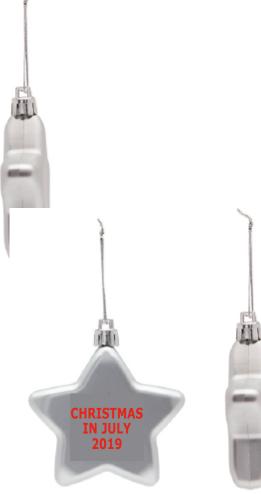

Order#: 144434

**Product**: Shatter Resistant Star Ornament: Silver

Item #: 1354-313283

Imprint Method: Screen Print on the Front & Back: Red 485

Actual Imprint Size: 1.375 "Wide

Actual Size of Imprint
Dotted Lines Do Not Print

CHRISTMAS IN JULY 2019