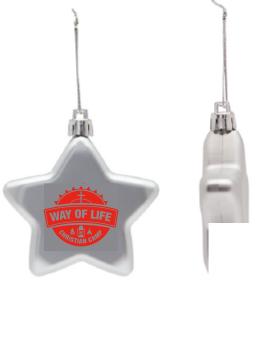

Order#: 144434

**Product**: Shatter Resistant Star Ornament: Silver

Item #: 1354-313283

Imprint Method: Screen Print on the Front & Back: Red 485

Actual Imprint Size: 1.375 "Wide

Actual Size of Imprint
Dotted Lines Do Not Print